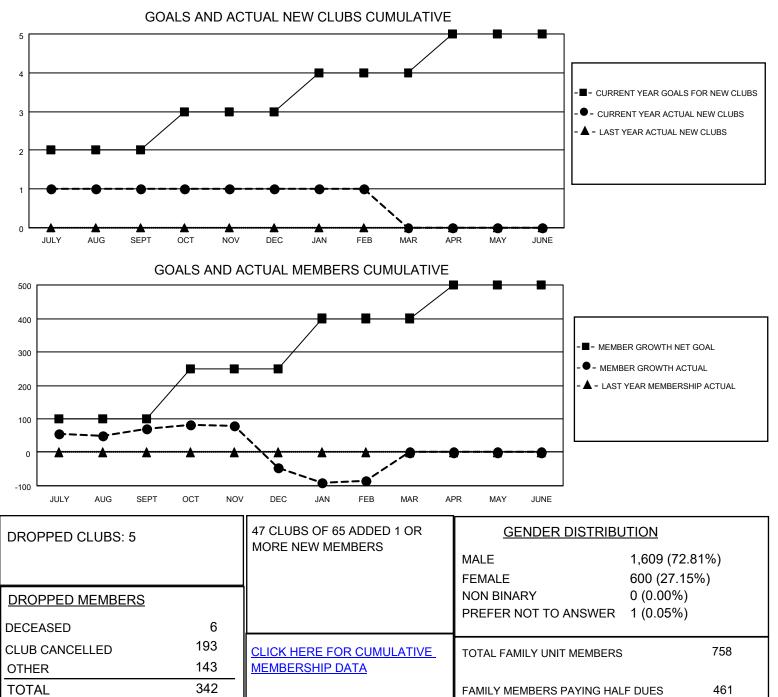

## LOCATION INDIA

District 324 K

Results as of: 2/28/2022

| Clubs                 |               |           |               | Members               |                        |                         |                                                    |
|-----------------------|---------------|-----------|---------------|-----------------------|------------------------|-------------------------|----------------------------------------------------|
| RESULTS FOR 2021-2022 |               |           |               | RESULTS FOR 2021-2022 |                        |                         |                                                    |
| QUARTER               | NEW CLUB GOAL | NEW CLUBS | DROPPED CLUBS | QUARTER MEM           | BER GROWTH NET<br>GOAL | MEMBER GROWTH<br>ACTUAL | DROPPED<br>MEMBERS ACTUAL<br>(including transfers) |
| JULY/AUG/SEPT         | 2             | 1         | 0             | JULY/AUG/SEPT         | 100                    | 148                     | 73                                                 |
| OCT/NOV/DEC           | 1             | 0         | 4             | OCT/NOV/DEC           | 150                    | 37                      | 152                                                |
| JAN/FEB/MAR           | 1             | 0         | 1             | JAN/FEB/MAR           | 150                    | 81                      | 117                                                |
| APR/MAY/JUNE          | 1             | 0         | 0             | APR/MAY/JUNE          | 100                    | 0                       | 0                                                  |